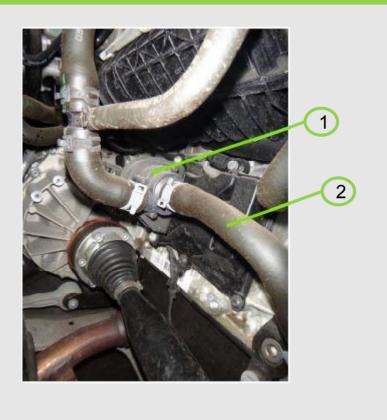

| S | Item name                             |
|---|---------------------------------------|
| 1 | Electrical auxiliary pump             |
| 2 | Low temperature loop hose(pump inlet) |