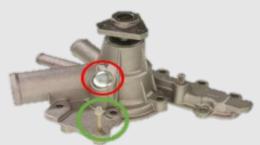

#### 506641

• Take into account that the screws we were delivering with this pump will be changed from **length 30mm to 20mm since the turrets disappear** on this new updated design

Old version

New version