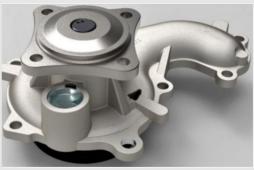

#### 506641

• Take into account that the screws we were delivering with this pump will be changed from **length 30mm to 20mm since the turrets disappear** on this new updated design

Old version

New version