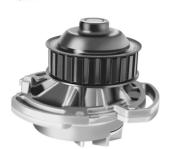

#### 506641

• Take into account that the screws we were delivering with this pump will be changed from **length 30mm to 20mm since the turrets disappear** on this new updated design

Old version

New version