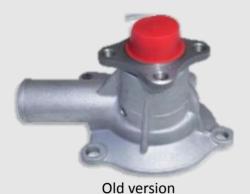

#### 506641

• Take into account that the screws we were delivering with this pump will be changed from **length 30mm to 20mm since the turrets disappear** on this new updated design

Old version

New version