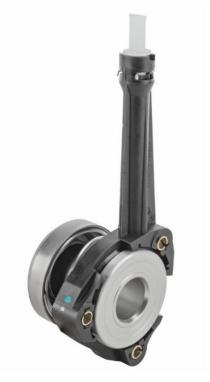

## 1100027 & 1100631 - TWO OR THREE BOLT FIXING

Valeo Service would like to advise customers and installers that for these applications there are two different designs of concentric slave cylinder that may be installed.

The different designs relate to the number of mounting holes within the CSC body, which can have either a 2 bolt or 3 bolt configuration. The 3 bolt design is 1100027 and the 2 bolt design is 1100631 respectively.

1100027

1100631

Website valeoservice.us/en-us

Technical Assistance 1-888-718-2536