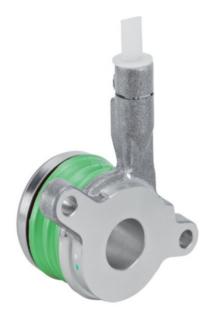

## 1100027 & 1100631 - TWO OR THREE BOLT FIXING

Valeo Service would like to advise customers and installers that for these applications there are two different designs of concentric slave cylinder that may be installed.

The different designs relate to the number of mounting holes within the CSC body, which can have either a 2 bolt or 3 bolt configuration. The 3 bolt design is 1100027 and the 2 bolt design is 1100631 respectively.

1100027

1100631

Website valeoservice.us/en-us

Technical Assistance 1-888-718-2536