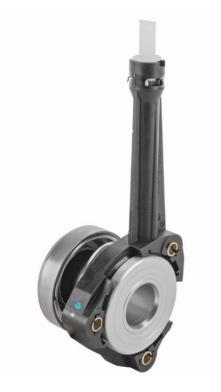

## 1100027 & 1100631 - TWO OR THREE BOLT FIXING

Valeo Service would like to advise customers and installers that for these applications there are two different designs of concentric slave cylinder that may be installed.

The different designs relate to the number of mounting holes within the CSC body, which can have either a 2 bolt or 3 bolt configuration. The 3 bolt design is 1100027 and the 2 bolt design is 1100631 respectively.