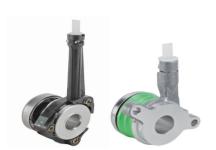

## 1100027 & 1100631 - TWO OR THREE BOLT FIXING

Valeo Service would like to advise customers and installers that for these applications there are two different designs of concentric slave cylinder that may be installed.

The different designs relate to the number of mounting holes within the CSC body, which can have either a 2 bolt or 3 bolt configuration. The 3 bolt design is 1100027 and the 2 bolt design is 1100631 respectively.