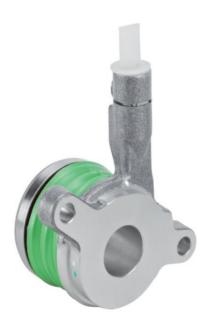

## Technical Bulletin

TSB CSC-081 2021

## REPAIR INFO FOR

## **Clutch Hydraulics**

Part Numbers: 1100027, 1100631

For Vehicle: Nissan, Opel, Renault, Vauxhall applications

## 1100027 & 1100631 - TWO OR THREE BOLT FIXING

Valeo Service would like to advise customers and installers that for these applications there are two different designs of concentric slave cylinder that may be installed.

The different designs relate to the number of mounting holes within the CSC body, which can have either a 2 bolt or 3 bolt configuration. The 3 bolt design is 1100027 and the 2 bolt design is 1100631 respectively.







1100631